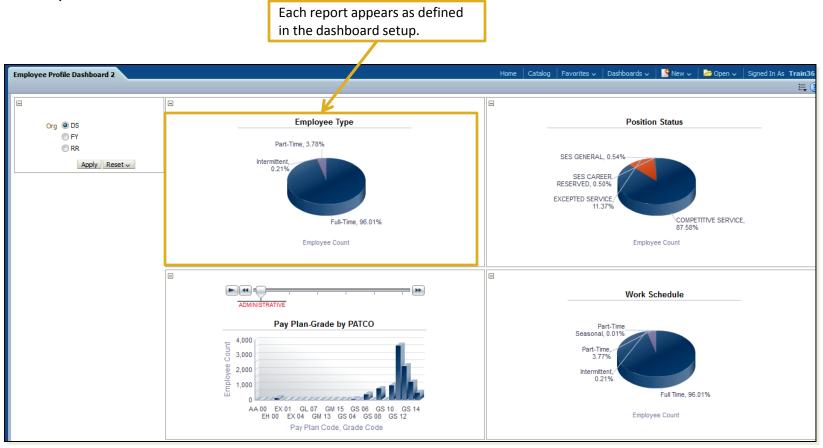

#### Standard Dashboards 3 of 4 Business Intelligence Delivered

With *Insight* dashboards, you can dig deeper into specific data using the "drill-down" feature. To drill down, select the desired data set from a graph. In this example of a drill-down, we clicked on the GS General Schedule bar in the dashboard above to see more details about this data area.