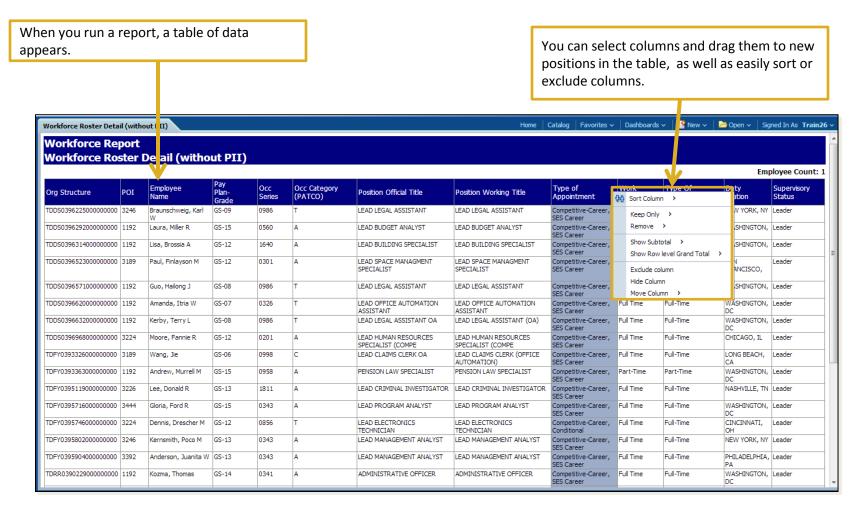

### **Standard Reports**

When you open a report, the default view is a table of data based on the selected filters.