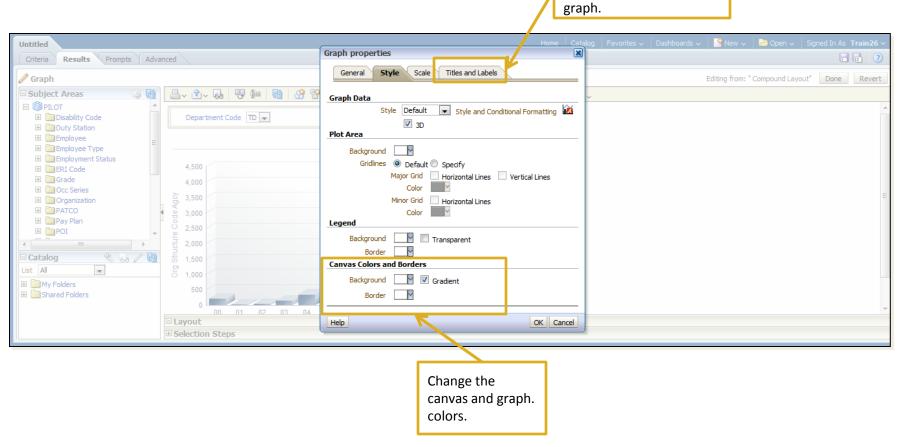

*Insight* allows further customization of your reports, including changes to color, 3D style, size, scale, titles and labels.

Edit the titles and axis labels to customize your

*Insight* graphs also include the functionality to view changes in information over time or data sets. The example portrayed demonstrates this functionality with Pay Plan Codes and Grade Codes based on level.