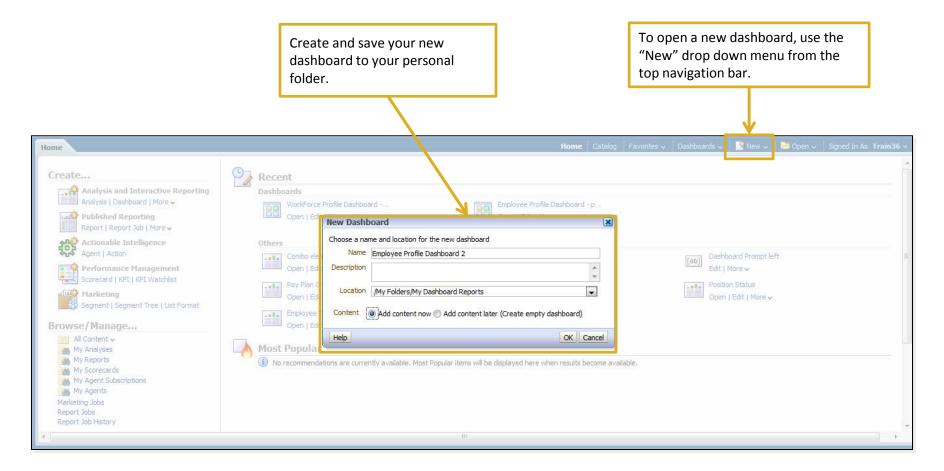

| Home Catalog Favorites 🗸 Dashboards 🗸 | New 🗸 🛛 🔁 Open 🗸 🗍 Signed In As    | Train26 🗸 |                      |
|---------------------------------------|------------------------------------|-----------|----------------------|
|                                       | Analysis and Interactive Reporting |           |                      |
|                                       | Analysis                           |           |                      |
|                                       | u Dashboard                        |           |                      |
| shboard - page 1                      | The Filter                         |           |                      |
| Edit   More v                         | Dashboard Prompt                   |           | Create a new report, |
|                                       | W Condition                        |           | or Analysis, via the |
|                                       | Published Reporting                |           | "New" tab on the top |
|                                       | Report                             |           | navigation bar.      |
| orce Roster Detail (with P            | 편 Report Job<br>📑 Data Model       | Ξ         | -                    |
| Edit   More 🗸                         |                                    |           |                      |
|                                       | Sub Template                       |           |                      |
|                                       | Actionable Intelligence            |           |                      |
| d here when results become available. | la Agent                           |           |                      |
|                                       | Action                             |           |                      |
|                                       | Performance Management             |           |                      |
|                                       | Scorecard                          |           |                      |
|                                       | 🚦 KPI                              |           |                      |
|                                       | KPI Watchlist                      |           |                      |
|                                       | Marketing                          |           |                      |
|                                       | 🎇 Segment                          |           |                      |
|                                       | දී Segment Tree                    |           |                      |
|                                       | 🔤 List Format                      |           |                      |
|                                       |                                    | •         |                      |
|                                       |                                    | - P       |                      |