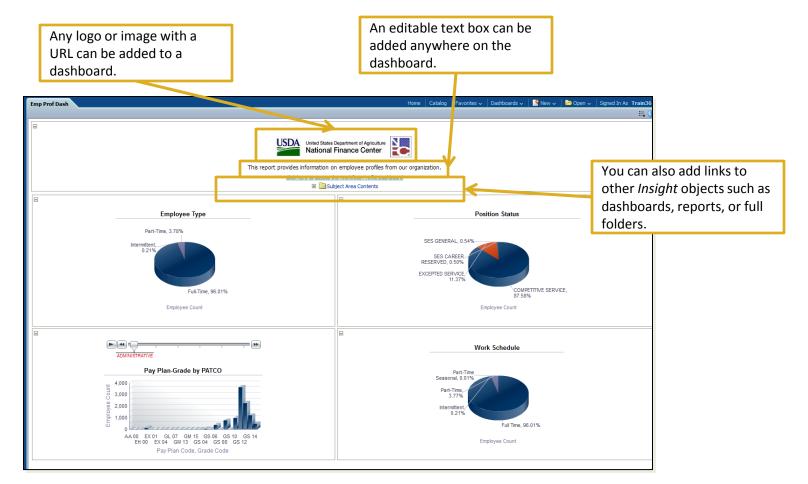

## **Standard Dashboards**

#### Dashboard prompts are included to customize the data viewed in the dashboard.