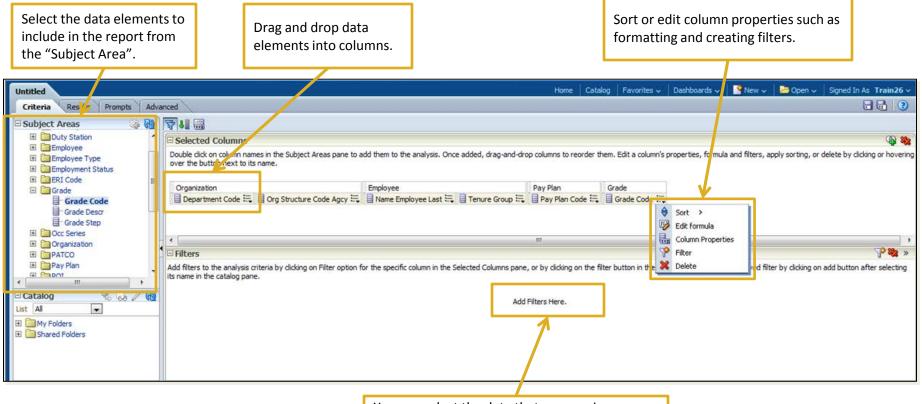

#### **Ad Hoc Reports**

*Insight* includes ad hoc reporting functionality which allows you to create agency-specific reports with the data elements available in the solution. *Insight* provides flexibility with your data - combining data elements, creating new reports, and displaying results in multiple formats such as graphs, maps, and trending visuals.

You can create an ad hoc report with the data elements available to you based on your user role in the solution. Creating a report is as simple as selecting the data elements and dragging them to the working area for additional editing.

You can select the data that appears in your report by adding a filter.

Viewing your ad hoc report is seamless through the "Results" tab. This tab displays your data in a table format, but you can also add additional views including graphs, pivot tables, and maps.