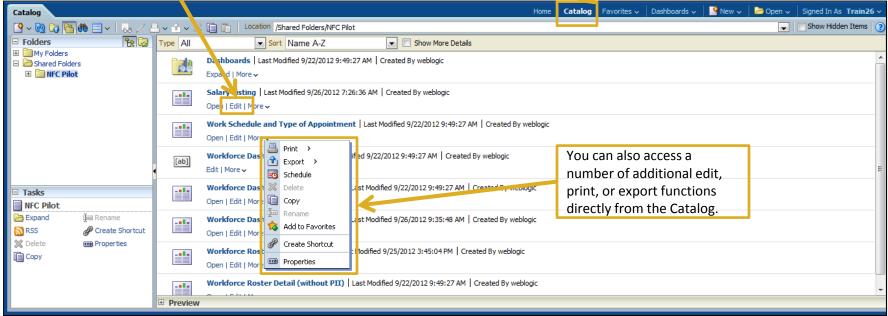

### **Standard Reports**

When you open a report, the default view is a table of data based on the selected filters.