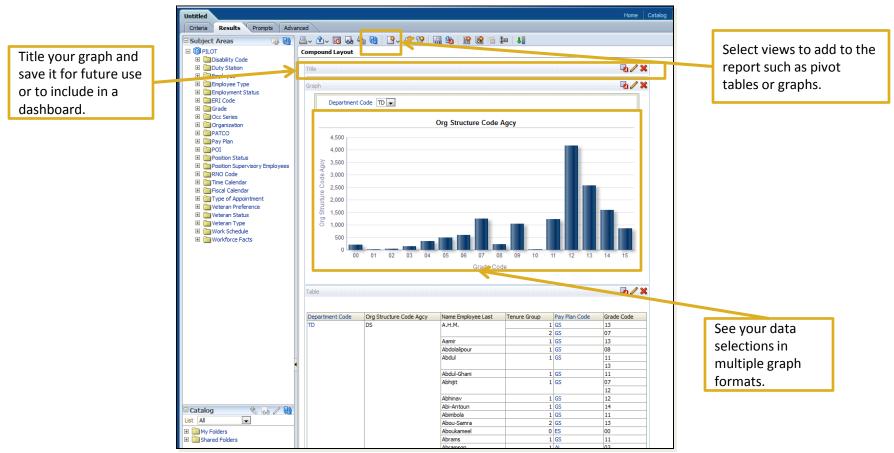

You can select the data that appears in your report by adding a filter.

Viewing your ad hoc report is seamless through the "Results" tab. This tab displays your data in a table format, but you can also add additional views including graphs, pivot tables, and maps.

*Insight* allows further customization of your reports, including changes to color, 3D style, size, scale, titles and labels.

Edit the titles and axis labels to customize your

*Insight* graphs also include the functionality to view changes in information over time or data sets. The example portrayed demonstrates this functionality with Pay Plan Codes and Grade Codes based on level.