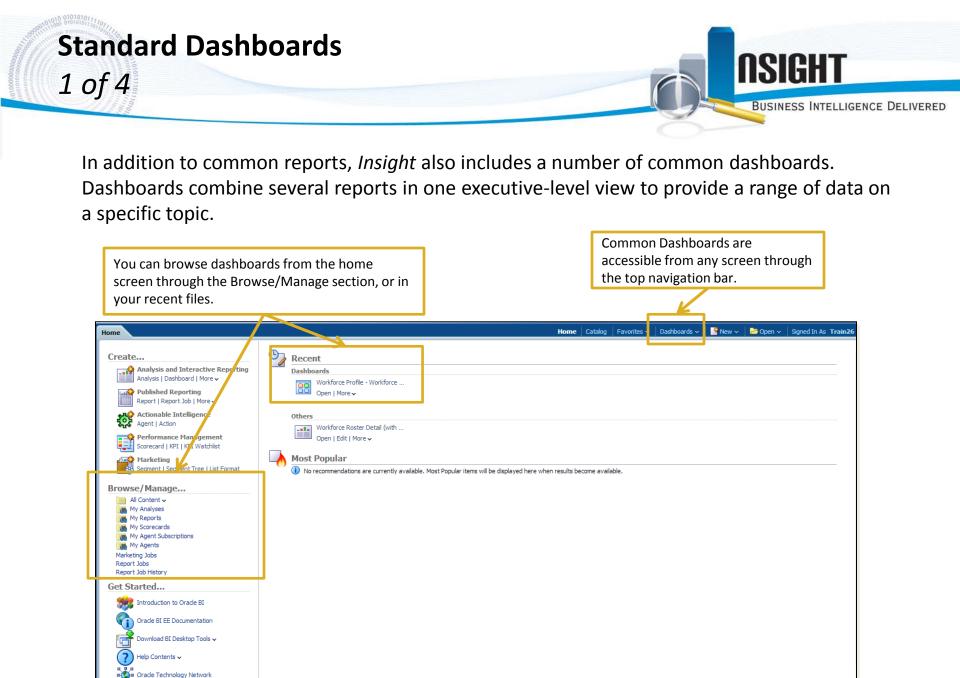

## **Standard Dashboards**

#### Dashboard prompts are included to customize the data viewed in the dashboard.