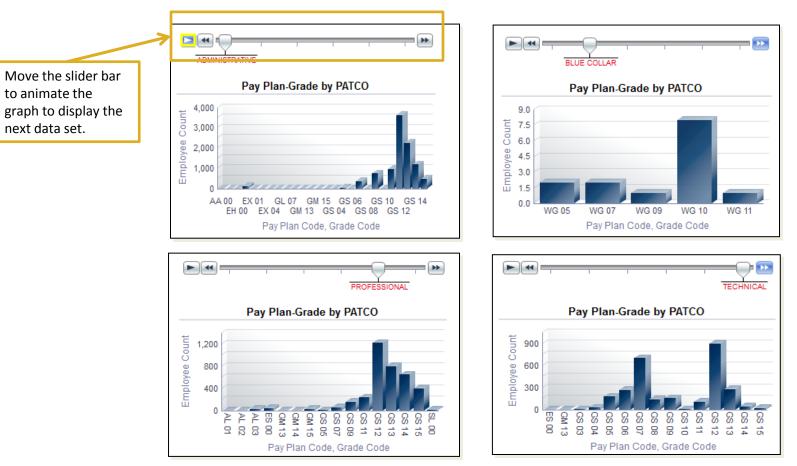

*Insight* allows further customization of your reports, including changes to color, 3D style, size, scale, titles and labels.

Edit the titles and axis labels to customize your

*Insight* graphs also include the functionality to view changes in information over time or data sets. The example portrayed demonstrates this functionality with Pay Plan Codes and Grade Codes based on level.