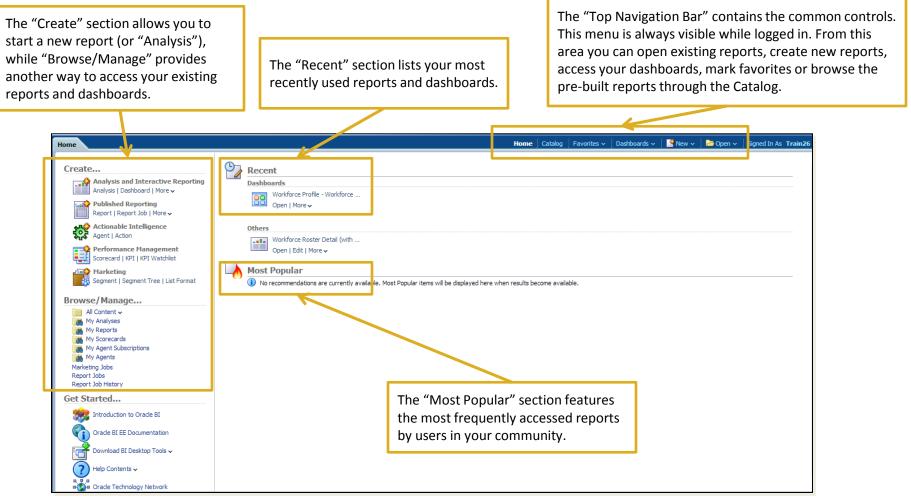

# **General Navigation**

The home screen provides intuitive navigation of the features of Insight

11/27/2012