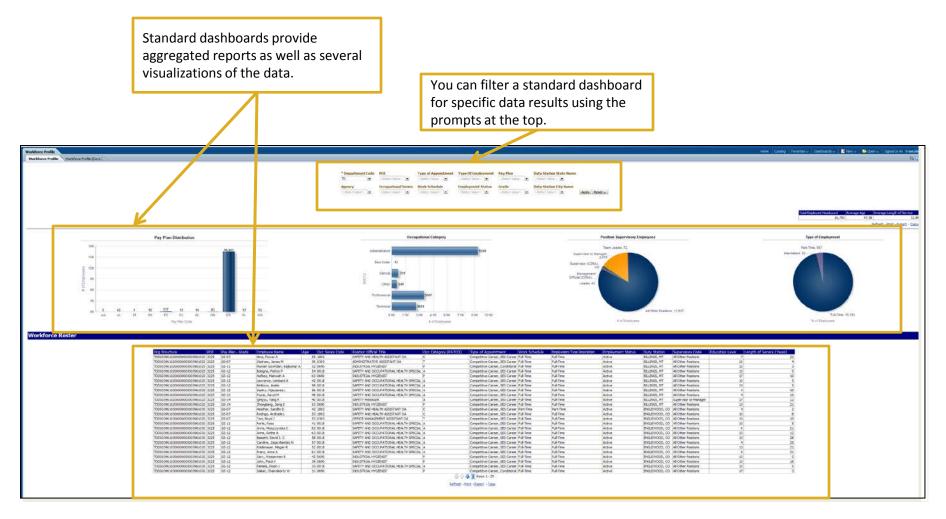

## **Standard Dashboards**

#### Dashboard prompts are included to customize the data viewed in the dashboard.